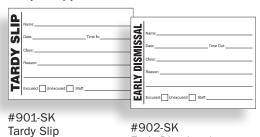

#### TARDY SLIP / EARLY DISMISSAL

#### STOCK slips

New stock Combo Pack lets you buy just one of each.

\$28 per book. MSRP Minimum order: 5 stock books

3-3/4" x 2-3/4" 8 Slips per page 400 slips per book

Early Dismissal