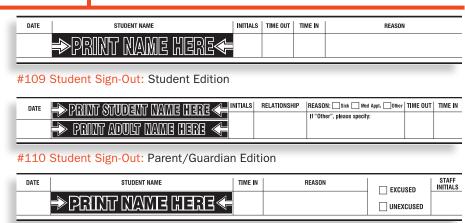

#### Need a Confidential Sign-In or Sign-Out without a slip?

Two-part carbonless forms perform two jobs in one step.

• White first part contains a "blockout" pattern on all names to protect the confidentiality of those signing in or out.

 Yellow second part provides an automatic duplicate record that lets only you see the names that are "blocked out" on the white first part.

Right side of the set is glued together as an additional confidentiality measure, protecting against peeking inside.

Product Shown (Custom-Imprinted): **#110-IM** – Student Sign-Out:

Parent/Guardian Edition

Other styles available. See other side.

\$54 per book, MSRP. Minimum order: 5 books

Pre-printed Stock Books also available.

See other side for more information.

⇒Print student namu here ← FATHER 9:00 ⇒PRINT ADULT MAMIE FAMILY EMERGENICH 10/29 INITIALS RELATIONSHIP REASON: Sick Med Appt. Other TIME IN TIME OUT DATE WALSH If "Other", please specify: White first part TATHER FAMILY EMERGENCY 1 )ALSH #110-IM