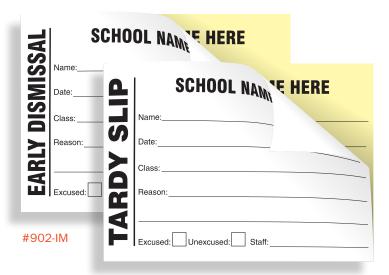

#### Need to track late arrivals or early dismissals with a slip?

Two-part carbonless forms perform two jobs in one step.

- · White first part is a perfed slip used to admit or dismiss students.
- Yellow second part (also perfed) provides an automatic duplicate copy that stays in the book.

Products Shown (Custom-Imprinted):

#902-IM - Early Dismissal

#901-IM - Tardy Slip

\$40 per book. MSRP.

Minimum order is 5 books of the same style.

Pre-printed Stock Books also available.

\$28 per book. MSRP.