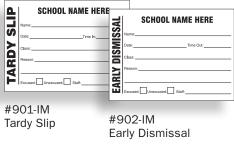

#### TARDY SLIP / EARLY DISMISSAL

#### **CUSTOM-PRINTED** slips

Add your school name or have it custom-printed any way you want!

**\$40** per book. MSRP Minimum order: **5 custom books** 

3-3/4" x 2-3/4" 8 Slips per page **400** slips per book