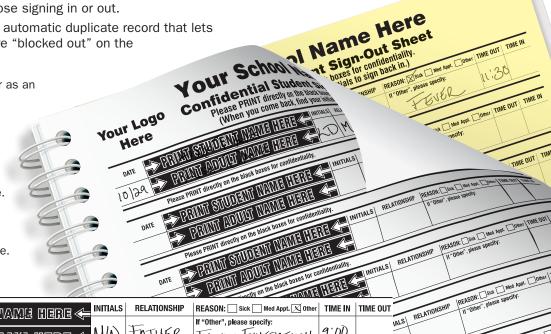

#### Need a Confidential Sign-In or Sign-Out without a slip?

Two-part carbonless forms perform two jobs in one step.

• White first part contains a "blockout" pattern on all names to protect the confidentiality of those signing in or out.

 Yellow second part provides an automatic duplicate record that lets only you see the names that are "blocked out" on the white first part.

Right side of the set is glued together as an additional confidentiality measure, protecting against peeking inside.

Product Shown (Custom-Imprinted): **#110-IM** – Student Sign-Out:

Parent/Guardian Edition

Other styles available. See other side.

\$54 per book, MSRP. Minimum order: 5 books

Pre-printed Stock Books also available.