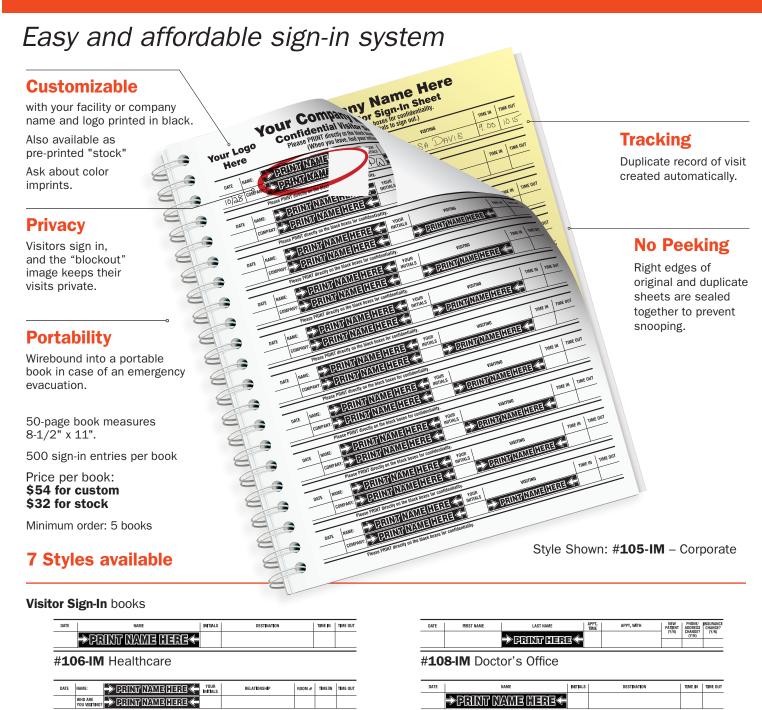

Visitor Management Systems

## Confidential Sign-In Books Without Badges



## Student Sign-Out books

| DATE | STUDENT NAME      | INITIALS | TIME OUT | TIME IN | REASON | DATE |  |
|------|-------------------|----------|----------|---------|--------|------|--|
|      | ⇒PRINT NAME HERE∢ |          |          |         |        |      |  |

#109-IM Student edition

**#107-IM** Nursing Home

| DATE | PRINT STUDENT NAME HERE 📥 INTALS | REASON: Sick Med Appl. Other | TIME OUT | TIME IN |
|------|----------------------------------|------------------------------|----------|---------|
|      | → PRINT ADULT NAME HERE ◆        | If "Other", please specify:  |          |         |
|      | A 1 mmm macon miximo momo        |                              |          |         |

110-IM Parent-Guardian edition

→PRINT NAME HERE◆

#112-IM Education